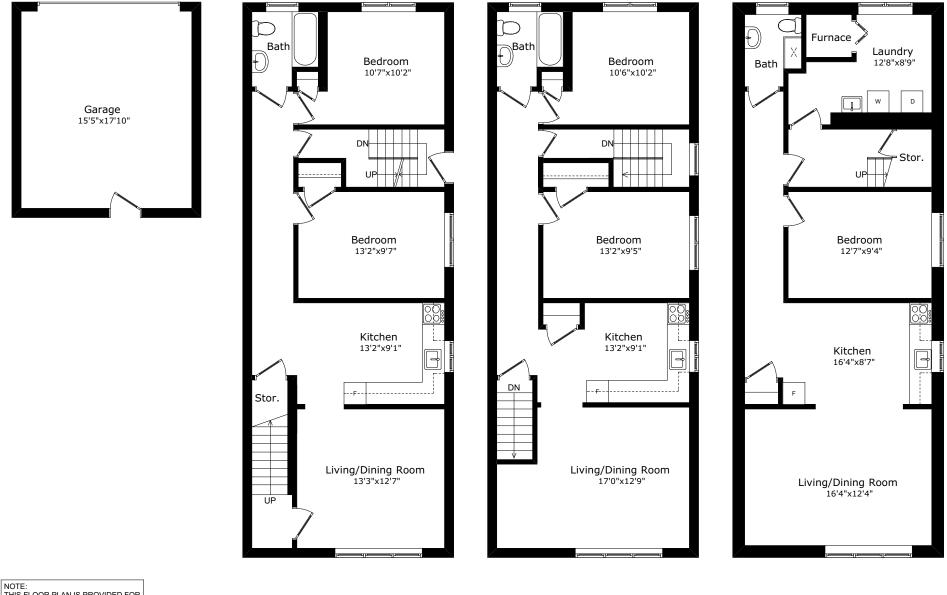

# **61 WEST LODGE AVENUE**

THIS FLOOR PLAN IS PROVIDED FOR ILLUSTRATIVE PURPOSES ONLY BUYER TO VERIFY MEASUREMENTS WWW.HOUSSMAX.CA

MAIN FLOOR

**SECOND FLOOR** 

LOWER FLOOR

## 61 West Lodge Avenue

Data Provided by www.houssmax.ca @2017

|                    | Imperial |        |   |   |         | Metric |       |          |       |
|--------------------|----------|--------|---|---|---------|--------|-------|----------|-------|
| Main Floor         |          | Width  | х | [ | Depth   |        | Width | x        | Depth |
| Living/Dining Room |          | 13' 3" | х |   | 12' 7"  |        | 4.04  | х        | 3.84  |
| Kitchen            |          | 13' 2" | х | ę | 9' 1"   |        | 4.01  | х        | 2.77  |
| Bedroom            |          | 13' 2" | х | ę | 9' 7"   |        | 4.01  | х        | 2.92  |
| Bedroom            |          | 10' 7" | х |   | 10' 2"  |        | 3.22  | х        | 3.09  |
| Garage             |          | 15' 5" | х |   | 17' 10" |        | 4.70  | х        | 5.44  |
|                    |          |        |   |   |         |        |       |          |       |
| Second Floor       |          |        |   |   |         |        |       |          |       |
| Living/Dining Room |          | 17' 0" | х |   | 12' 9"  |        | 5.18  | х        | 3.89  |
| Kitchen            |          | 13' 2" | х | ę | ə' 1"   |        | 4.01  | х        | 2.77  |
| Bedroom            |          | 13' 2" | х | ę | 9' 5"   |        | 4.01  | х        | 2.87  |
| Bedroom            |          | 10' 6" | х |   | 10' 2"  |        | 3.20  | х        | 3.10  |
|                    |          |        |   |   |         |        |       |          |       |
| Lower Floor        |          |        |   |   |         |        |       |          |       |
| Living/Dining Room |          | 16' 4" | х |   | 12' 4"  |        | 4.98  | х        | 3.76  |
| Kitchen            |          | 16' 4" | х | 8 | 8' 7"   |        | 4.98  | х        | 2.62  |
| Bedroom            |          | 12' 7" | х | ę | 9' 4"   |        | 3.84  | х        | 2.84  |
| Laundry            |          | 12' 8" | х | 8 | 3' 9"   |        | 3.86  | х        | 2.67  |
|                    |          |        |   |   |         |        |       |          |       |
| Area Calculation   |          |        |   |   |         |        |       |          |       |
| Main Floor         | 955.5    | sq.ft. |   | ( | Garage  |        | 274.  | 4 sq.ft. |       |
| Second Floor       | 955.5    | sq.ft. |   |   |         |        |       |          |       |
| Lower Floor        | 955.5    | sq.ft. |   |   |         |        |       |          |       |
| Total              | 2866.5   | sq.ft. |   |   |         |        |       |          |       |