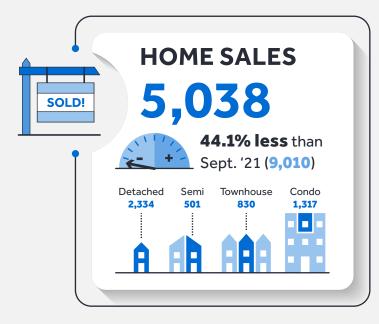

#### GTA REALTORS® Release September Stats

The Greater Toronto Area (GTA) housing market continued its adjustment to higher borrowing costs in September 2022. Sales for the month reached 5.038, but were down by 44.1 per cent compared to September 2021.

# Sales & Average Price by Major Home Type

|                |        | Sales  | Average Price |             |             |             |  |  |
|----------------|--------|--------|---------------|-------------|-------------|-------------|--|--|
| September 2022 | 416    | 905    | Total         | 416         | 905         | Total       |  |  |
| Detached       | 497    | 1,837  | 2,334         | \$1,585,589 | \$1,310,639 | \$1,369,186 |  |  |
| Semi-Detached  | 180    | 321    | 501           | \$1,210,715 | \$949,142   | \$1,043,120 |  |  |
| Townhouse      | 171    | 659    | 830           | \$943,922   | \$890,608   | \$901,592   |  |  |
| Condo Apt      | 875    | 442    | 1,317         | \$769,058   | \$655,117   | \$730,818   |  |  |
| YoY % change   | 416    | 905    | Total         | 416         | 905         | Total       |  |  |
| Detached       | -44.3% | -38.7% | -40.0%        | -11.0%      | -9.5%       | -10.2%      |  |  |
| Semi-Detached  | -44.4% | -35.4% | -39.0%        | -7.3%       | -4.2%       | -6.5%       |  |  |
| Townhouse      | -53.0% | -44.5% | -46.5%        | 1.3%        | -1.4%       | -0.9%       |  |  |
| Condo Apt      | -51.0% | -49.2% | -50.4%        | 3.4%        | 3.3%        | 3.2%        |  |  |

# TRREB MLS® Sales Activity 9,010 5,038

#### **Year-Over-Year Summary**

|                 | 2022        | 2021        | % Chg  |
|-----------------|-------------|-------------|--------|
| Sales           | 5,038       | 9,010       | -44.1% |
| New Listings    | 11,237      | 13,494      | -16.7% |
| Active Listings | 13,534      | 9,187       | 47.3%  |
| Average Price   | \$1,086,762 | \$1,135,027 | -4.3%  |
| Avg. LDOM       | 23          | 14          | 64.3%  |
| Avg. PDOM       | 35          | 19          | 84.2%  |
|                 |             |             |        |