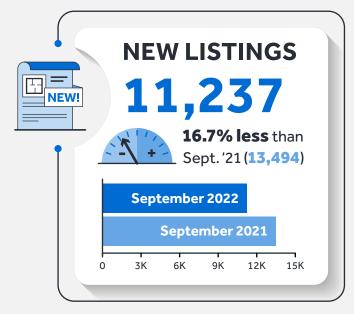

New listings were also down on a year-over-year basis by 16.7 per cent to 11,237. This was the lowest number of new listings reported for the month of September since 2002. This is especially troublesome given that the stock of homes in the GTA increased markedly over the last 20 years.

#### **Year-Over-Year Summary**

|                 | 2022        | 2021        | % Chg  |
|-----------------|-------------|-------------|--------|
| Sales           | 5,038       | 9,010       | -44.1% |
| New Listings    | 11,237      | 13,494      | -16.7% |
| Active Listings | 13,534      | 9,187       | 47.3%  |
| Average Price   | \$1,086,762 | \$1,135,027 | -4.3%  |
| Avg. LDOM       | 23          | 14          | 64.3%  |
| Avg. PDOM       | 35          | 19          | 84.2%  |
|                 |             |             |        |