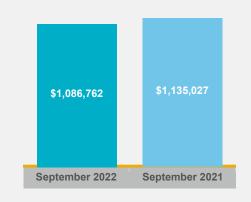

The MLS® Home Price Index (HPI) Composite benchmark was up on a year-over-year basis by 4.3 per cent. Over the same period of time, the average price dipped by 4.3 per cent to \$1,086,762. The average price was up compared to August 2022.

#### TRREB MLS® Average Price

September 2022

September 2021

#### **Year-Over-Year Summary**

|                 | 2022        | 2021        | % Chg  |
|-----------------|-------------|-------------|--------|
| Sales           | 5,038       | 9,010       | -44.1% |
| New Listings    | 11,237      | 13,494      | -16.7% |
| Active Listings | 13,534      | 9,187       | 47.3%  |
| Average Price   | \$1,086,762 | \$1,135,027 | -4.3%  |
| Avg. LDOM       | 23          | 14          | 64.3%  |
| Avg. PDOM       | 35          | 19          | 84.2%  |
|                 |             |             |        |