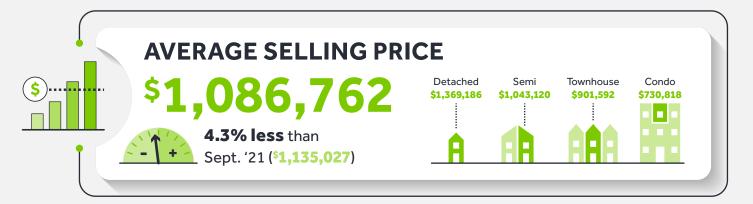

The MLS® Home Price Index (HPI) Composite benchmark was up on a year-over-year basis by 4.3 per cent. Over the same period of time, the average price dipped by 4.3 per cent to \$1,086,762. The average price was up compared to August 2022.

"Hovering just below \$1.1 million, the average selling price may have found some support during the last couple months of summer. With new listings down quite substantially year-over-year and well-below historic norms, some home buyers are quite possibly experiencing tighter market conditions in some GTA neighbourhoods. October generally represents the peak of the fall market, so it will be important to see where price trends head over the next month," said TRREB Chief Market Analyst Jason Mercer.

# Sales & Average Price by Major Home Type

|                |        | Sales  | Average Price |             |             |             |  |  |
|----------------|--------|--------|---------------|-------------|-------------|-------------|--|--|
| September 2022 | 416    | 905    | Total         | 416         | 905         | Total       |  |  |
| Detached       | 497    | 1,837  | 2,334         | \$1,585,589 | \$1,310,639 | \$1,369,186 |  |  |
| Semi-Detached  | 180    | 321    | 501           | \$1,210,715 | \$949,142   | \$1,043,120 |  |  |
| Townhouse      | 171    | 659    | 830           | \$943,922   | \$890,608   | \$901,592   |  |  |
| Condo Apt      | 875    | 442    | 1,317         | \$769,058   | \$655,117   | \$730,818   |  |  |
| YoY % change   | 416    | 905    | Total         | 416         | 905         | Total       |  |  |
| Detached       | -44.3% | -38.7% | -40.0%        | -11.0%      | -9.5%       | -10.2%      |  |  |
| Semi-Detached  | -44.4% | -35.4% | -39.0%        | -7.3%       | -4.2%       | -6.5%       |  |  |
| Townhouse      | -53.0% | -44.5% | -46.5%        | 1.3%        | -1.4%       | -0.9%       |  |  |
| Condo Apt      | -51.0% | -49.2% | -50.4%        | 3.4%        | 3.3%        | 3.2%        |  |  |

#### **Year-Over-Year Summary**

|                 | 2022        | 2021        | % Chg  |
|-----------------|-------------|-------------|--------|
| Sales           | 5,038       | 9,010       | -44.1% |
| New Listings    | 11,237      | 13,494      | -16.7% |
| Active Listings | 13,534      | 9,187       | 47.3%  |
| Average Price   | \$1,086,762 | \$1,135,027 | -4.3%  |
| Avg. LDOM       | 23          | 14          | 64.3%  |
| Avg. PDOM       | 35          | 19          | 84.2%  |
|                 |             |             |        |