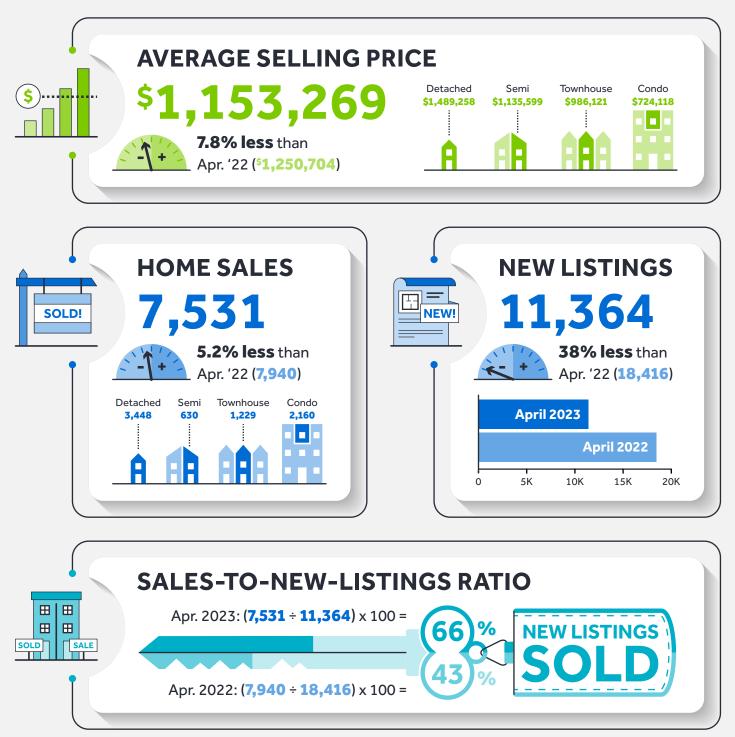

#### GTA REALTORS® Release April Stats

TORONTO, ONTARIO, May 3, 2023 – The Greater Toronto Area (GTA) housing market continued to tighten in April 2023. On a year-over-year basis, sales edged lower compared to April 2022, but new listings were down by more than one-third. Fewer listings relative to sales meant there was more competition between buyers, supporting an improvement in selling prices since the beginning of this year.

GTA REALTORS® reported 7,531 sales through TRREB's MLS® System in April 2023 – down by 5.2 per cent compared to April 2022. In comparison to March 2023, sales increased on an actual and seasonally adjusted basis. On a year-over-year basis, new listings were down by 38.3 per cent in April 2023.

The MLS® Home Price Index (HPI) Composite Benchmark was down by 12.1 per cent year-over-year in April 2023. Compared to March, the benchmark price was up on an actual and seasonally adjusted basis. The average selling price in the GTA was \$1,153,269 in April 2023 – down 7.8 per cent compared to \$1,250,704 in April 2022. The average selling price also increased compared to March, both on an actual and seasonally adjusted basis.

#### Sales & Average Price by Major Home Type

|               |        | Sales  |        |             | Average Price |             |
|---------------|--------|--------|--------|-------------|---------------|-------------|
| April 2023    | 416    | 905    | Total  | 416         | 905           | Total       |
| Detached      | 767    | 2,681  | 3,448  | \$1,787,752 | \$1,403,863   | \$1,489,258 |
| Semi-Detached | 232    | 398    | 630    | \$1,326,462 | \$1,024,342   | \$1,135,599 |
| Townhouse     | 268    | 961    | 1,229  | \$1,053,864 | \$967,229     | \$986,121   |
| Condo Apt     | 1,453  | 707    | 2,160  | \$751,916   | \$666,987     | \$724,118   |
| YoY % change  | 416    | 905    | Total  | 416         | 905           | Total       |
| Detached      | -11.1% | -0.5%  | -3.1%  | -8.1%       | -7.7%         | -8.3%       |
| Semi-Detached | -24.9% | -18.1% | -20.8% | -11.4%      | -7.6%         | -9.8%       |
| Townhouse     | -20.0% | -6.4%  | -9.8%  | -3.0%       | -3.0%         | -3.2%       |
| Condo Apt     | -1.8%  | 3.8%   | 0.0%   | -8.0%       | -7.7%         | -8.0%       |

#### Year-Over-Year Summary

|                 | 2023        | 2022        | % Chg  |
|-----------------|-------------|-------------|--------|
| Sales           | 7,531       | 7,940       | -5.2%  |
| New Listings    | 11,364      | 18,416      | -38.3% |
| Active Listings | 10,373      | 13,092      | -20.8% |
| Average Price   | \$1,153,269 | \$1,250,704 | -7.8%  |
| Avg. LDOM       | 17          | 11          | 54.5%  |
| Avg. PDOM       | 24          | 14          | 71.4%  |