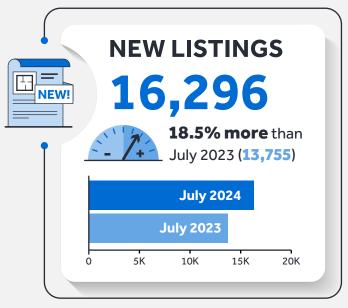

GTA REALTORS® reported 5,391 home sales through TRREB's MLS® System in July 2024 – a 3.3 per cent increase compared to 5,220 sales reported in July 2023. New listings entered into the MLS® System amounted to 16,296 – up by 18.5 per cent year-over-year. On a seasonally adjusted basis, July sales and new listings edged lower compared to June