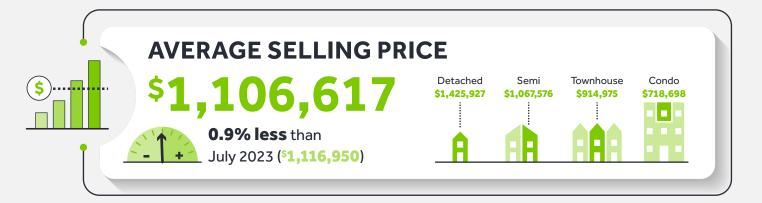

The MLS® Home Price Index Composite benchmark was down by approximately five per cent on a year-over-year basis in July 2024. The average selling price of \$1,106,617 was down by 0.9 per cent over the July 2023 result of \$1,116,950. On a seasonally adjusted monthly basis, both the MLS® HPI Composite and the average selling price were up slightly compared to June 2024.