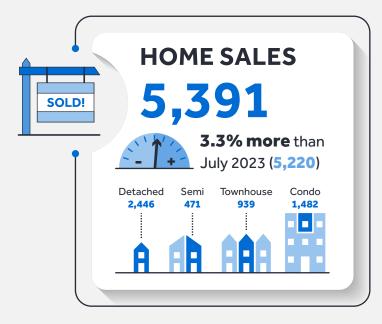

GTA REALTORS® reported 5,391 home sales through TRREB's MLS® System in July 2024 – a 3.3 per cent increase compared to 5,220 sales reported in July 2023. New listings entered into the MLS® System amounted to 16,296 – up by 18.5 per cent year-over-year. On a seasonally adjusted basis, July sales and new listings edged lower compared to June

#### Sales & Average Price by Major Home Type

|               |       | Sales |       |             | Average Price |             |
|---------------|-------|-------|-------|-------------|---------------|-------------|
| July 2024     | 416   | 905   | Total | 416         | 905           | Total       |
| Detached      | 601   | 1,845 | 2,446 | \$1,648,021 | \$1,353,581   | \$1,425,927 |
| Semi-Detached | 171   | 300   | 471   | \$1,254,280 | \$961,154     | \$1,067,576 |
| Townhouse     | 204   | 735   | 939   | \$970,661   | \$899,519     | \$914,975   |
| Condo Apt     | 994   | 488   | 1,482 | \$748,330   | \$658,340     | \$718,698   |
| YoY % change  | 416   | 905   | Total | 416         | 905           | Total       |
| Detached      | 16.0% | -0.3% | 3.3%  | 0.5%        | -1.0%         | -0.1%       |
| Semi-Detached | 1.8%  | 10.7% | 7.3%  | -0.4%       | -4.5%         | -3.3%       |
| Townhouse     | 16.6% | 6.2%  | 8.3%  | -0.9%       | -4.2%         | -3.4%       |
| Condo Apt     | -1.3% | -0.4% | -1.0% | -0.5%       | -5.7%         | -2.2%       |