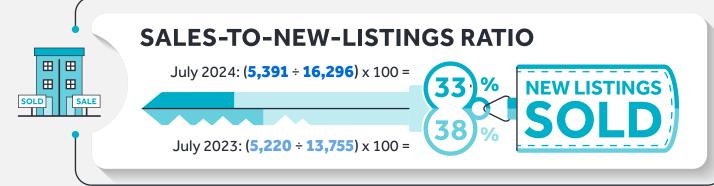

GTA REALTORS® reported 5,391 home sales through TRREB's MLS® System in July 2024 – a 3.3 per cent increase compared to 5,220 sales reported in July 2023. New listings entered into the MLS® System amounted to 16,296 – up by 18.5 per cent year-over-year. On a seasonally adjusted basis, July sales and new listings edged lower compared to June

# TRREB MLS® Sales Activity 5,391 5,220 July 2024 July 2023

#### **Year-Over-Year Summary**

|                 | 2024        | 2023        | % Chg |
|-----------------|-------------|-------------|-------|
| Sales           | 5,391       | 5,220       | 3.3%  |
| New Listings    | 16,296      | 13,755      | 18.5% |
| Active Listings | 23,877      | 15,360      | 55.4% |
| Average Price   | \$1,106,617 | \$1,116,950 | -0.9% |
| Avg. LDOM       | 24          | 17          | 41.2% |
| Avg. PDOM       | 36          | 23          | 56.5% |